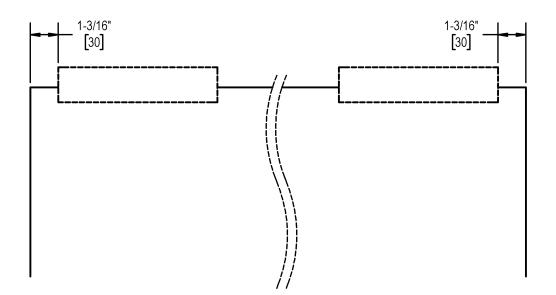

Please note: When end stops are used, the carriages must be indented by at least 1-3/16" [30 mm]. A flush installation of the carriages as per step 5 of the mounting instructions is therefore no longer possible. When end stops are used in combination with a damping mechanism on both sides, the door width increases by 2-3/8" [60 mm] respectively.